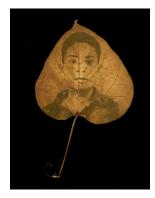

# Tom Rankin

(American)

Chester Arthur Burke Missionary Baptist Church, Rosedale, MS 1991 8"x10" Toned Gelatin Silver Contact Print On Loan from the Artist \$ 800

**Binh Danh** (Vietnamese)

Found Portrait: Man 29 2006 Chlorophyll Contact Print and Resin Unique On Loan from Lisa Sette Gallery \$4075 as framed