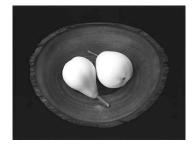

> Paul Caponigro (American)

Two Pears, Cushing, ME 1999 Vintage 8"x10" Gelatin Silver Contact Print From the Cassilhaus Collection Promised Gift to the Nasher Museum of Art at Duke University NFS