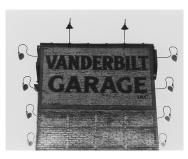

#### **Ralph Steiner**

(American)

Vanderbilt Garage (From Portfolio III) 1924 Gelatin Silver Contact Print Edition 5/50 From the Cassilhaus Collection NFS

Ralph Steiner (American)

Baby Carriage in Provincetown (From Portfolio III) 1924 Gelatin Silver Contact Print Edition 5/50 From the Cassilhaus Collection NFS