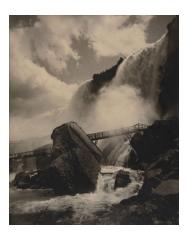

# **Edouard Baldus**

(French)

Notre-Dame, Paris 1852-1853 Salted Paper Contact Print from Paper Negative On Loan from the Collection of Jim and Jane Finch NFS

George Barker

(Canadian)

Niagara Falls 1880s 16" x 19" Mammoth Plate Albumen Contact Print On Loan from the Collection of Jim and Jane Finch NFS