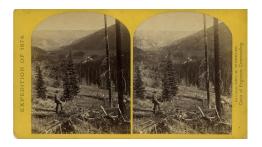

#### Timothy O'Sullivan (Irish)

Canon, Valley of the Conejos River Looking South from Vicinity of "Lost Lakes" 1874 Stereographic Albumen Contact Print (Verso of card series shown for example only)

On Loan from the Collection of Jim and Jane Finch NFS

One of 50 stereographs from Lieutenant George M. Wheeler's Western Surveys, 1871-1874 published as a set by the US War Department in 1875-1876.