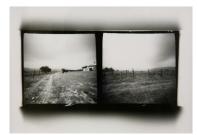

#### Tama Hochbaum

(American)

Pajaro Dunes Array 2001 Vintage Gelatin Silver Contact Print from Dual 2 ¼" x 2 ¼" Negatives On Loan from the Artist \$ 475

Tama Hochbaum

(American)

Vineyard, Villa Branca 2001 Vintage Gelatin Silver Contact Print from Two Sandwiched 2 ¼" x 2 ¼" Negatives On Loan from the Artist \$ 300