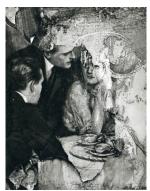

# David Alan Harvey

(American)

Lois (from Tell it Like it is Series) 1967 13"x19" Toned Gelatin Silver Print Edition 1/10 From the Cassilhaus Collection

David Alan Harvey (American)

Contact Sheet #26 (replica) from Tell it Like it is Series 1967/2015 Archival Pigment Facsimile Contact Sheet Edition 33/150 From the Cassilhaus Collection NFS