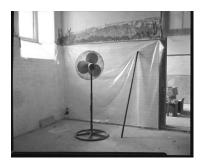

**David Simonton** 

(American)

Restoration (Fan), Ellis Island, New York Harbor 1988/1993 4"x5" Vintage Gelatin Silver Contact Print with associated 4"x5" Negative On Loan from the Artist Negative NFS Contact Print NFS Enlargement Prints in other sizes available. Please inquire.