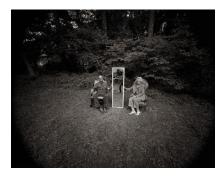

#### Timothy O'Sullivan (Irish)

Canon, Valley of the Conejos River Looking South from Vicinity of "Lost Lakes" 1874 Stereographic Albumen Contact Print (Verso of card series shown for example only)

On Loan from the Collection of Jim and Jane Finch NFS

One of 50 stereographs from Lieutenant George M. Wheeler's Western Surveys, 1871-1874 published as a set by the US War Department in 1875-1876.