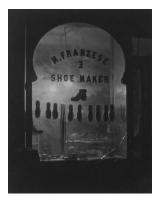

Tama Hochbaum (American)

Villa Branca, Two Views 2001 Vintage Gelatin Silver Contact Print from Dual 2 ¼" x 2 ¼" Negatives On Loan from the Artist \$ 475

> Ralph Steiner (American)

M. Franzese, Shoemaker (From Portfolio III) 1921 Gelatin Silver Contact Print Edition 5/50 From the Cassilhaus Collection NFS