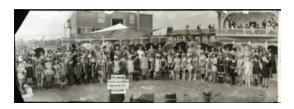

#### Eugene Omar "E.O." Goldbeck (American)

Bathing Girl Review, Galveston Texas 1922 8"x28" Gelatin Silver Panoramic Contact Print From the Collection of Roger Haile NFS