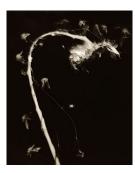

Frank Hunter (American)

Sun Flower 60 2003 8"x10" Platinum Palladium Contact Print On Loan from the Artist \$800

Frank Hunter (American)

Back-lighted Beech 1996 8″x10″ Platinum Palladium Contact Print On Loan from the Artist \$500