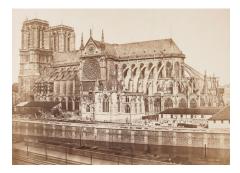

# **Edouard Baldus**

(French)

Notre-Dame, Paris 1852-1853 Salted Paper Contact Print from Paper Negative On Loan from the Collection of Jim and Jane Finch NFS

George Barker

(Canadian)

Niagara Falls 1880s 16" x 19" Mammoth Plate Albumen Contact Print On Loan from the Collection of Jim and Jane Finch NFS