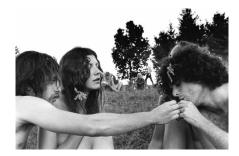

# David Alan Harvey

(American)

Lois (from Tell it Like it is Series) 1967 13"x19" Toned Gelatin Silver Print Edition 1/10 From the Cassilhaus Collection

David Alan Harvey (American)

Contact Sheet #26 (replica) from Tell it Like it is Series 1967/2015 Archival Pigment Facsimile Contact Sheet Edition 33/150 From the Cassilhaus Collection NFS