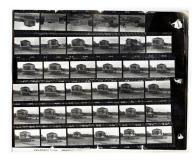

# David Alan Harvey

(American)

Lois (from Tell it Like it is Series) 1967 13"x19" Toned Gelatin Silver Print Edition 1/10 From the Cassilhaus Collection

David Alan Harvey (American)

Contact Sheet #26 (replica) from Tell it Like it is Series 1967/2015 Archival Pigment Facsimile Contact Sheet Edition 33/150 From the Cassilhaus Collection NFS