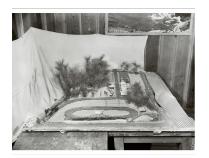

# Calf Wrangle

1955 Archival Pigment Print Original negative by Pop Harris

NFS

Town Model

1954 Archival Pigment Print Original negative by Pop Harris

NFS

Prints from exhibition are available for purchase. See back of guide for additional details.