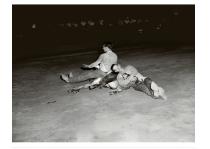

# Calf Wrangle

1955 Archival Pigment Print Original negative by Pop Harris

NFS

Town Model

1954 Archival Pigment Print Original negative by Pop Harris

NFS

Prints from exhibition are available for purchase. See back of guide for additional details.