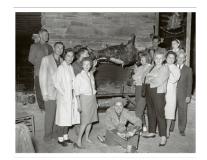

#### Andy and Ellenora, Founder's Kiss

1956 Archival Pigment Print Original negative by Pop Harris

NFS