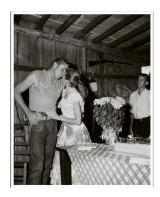

#### Andy and Ellenora, Founder's Kiss

1956 Archival Pigment Print Original negative by Pop Harris

NFS