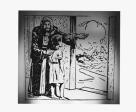

#### **Square Circle**

1954 Archival Pigment Print Original negative by Pop Harris

NFS