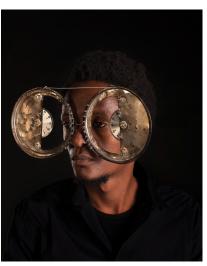

pictured, above: Elisabeth Matheson, *Pinecrest* pictured, cover: Cyrus Kabiru, *Macho Nine 19 (Speedometer)* 

Walter Angehrn
Ifang
Woodblock Print
2005

Cyrus Kabiru Macho Nine 19 (Speedometer) Archival Pigment Print 2015/2019

Accessioned: 2019