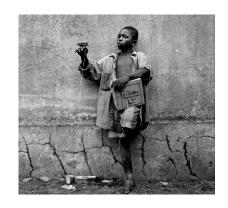

#### Glenn Scarboro

Newspaper Boy, Danville, VA, 1963 Archival Pigment Print 1963/2018

Accessioned: 2019