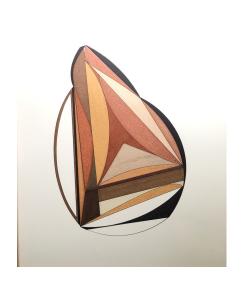

pictured, above: Elisabeth Matheson, *Pinecrest* pictured, cover: Cyrus Kabiru, *Macho Nine 19 (Speedometer)* 

## Victoria Sambunaris Untitled (White Trains on Salt Flats, I-80), Great Salt Lake Desert Utah Archival Pigment Print

2002/2017

Elisabeth Matheson
Pinecrest
Archival Pigment Print
2004/2019