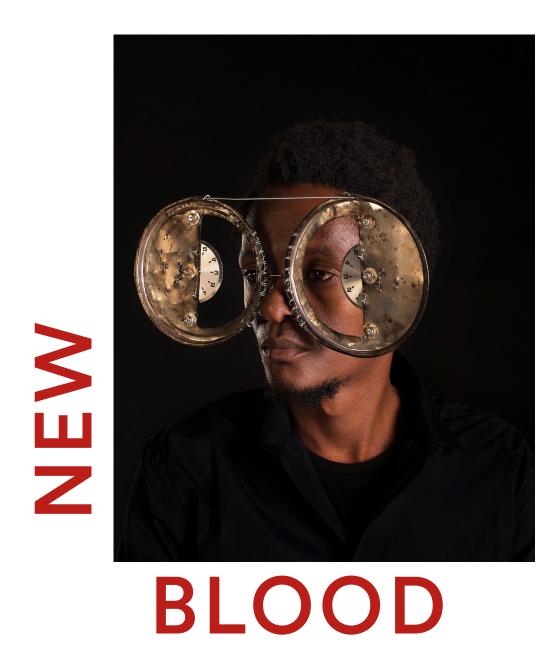

pictured, above: Elisabeth Matheson, *Pinecrest* pictured, cover: Cyrus Kabiru, *Macho Nine 19 (Speedometer)* 

Walter Angehrn
Ifang
Woodblock Print
2005

Cyrus Kabiru Macho Nine 19 (Speedometer) Archival Pigment Print 2015/2019

Accessioned: 2019