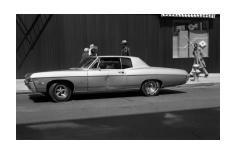

#### Glenn Scarboro

Chevrolet Archival Pigment Print 1973/2018

Accessioned: 2019