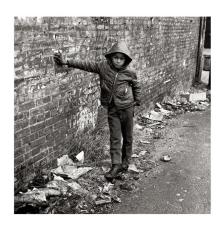

#### Glenn Scarboro

Newspaper Boy, Danville, VA, 1963 Archival Pigment Print 1963/2018

Accessioned: 2019

#### Glenn Scarboro

Kids Playing, Danville, VA, 1964 Archival Pigment Print 1964/2018

Accessioned: 2019

#### Glenn Scarboro

Chevrolet Archival Pigment Print 1973/2018

Accessioned: 2019

#### Glenn Scarboro

Bus Stop, Danville, VA, 1964 Archival Pigment Print 1964/2018

Accessioned: 2019

#### Glenn Scarboro

Woman at Friday Night Wrestling, Danville, VA, 1973 Archival Pigment Print 1973/2018