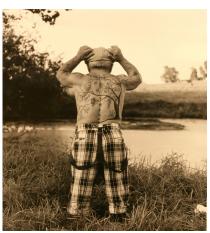

## Victoria Sambunaris Untitled (White Trains on Salt Flats, I-80), Great Salt Lake Desert Utah Archival Pigment Print

2002/2017

Elisabeth Matheson
Pinecrest
Archival Pigment Print
2004/2019