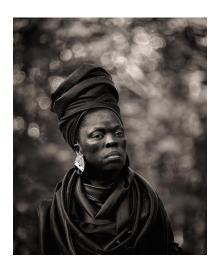

#### Julie Speed

Women's Studies
Hand-colored Polymer Gravure with Chine Collé
2005

**Zanele Muholi**Basizeni XI, Cassilhaus, Chapel Hill, NC
Gelatin Silver Print
2016

Ann Hamilton
ONEEVERYONE, Laura, 2014
Archival Pigment Print
2014/2018