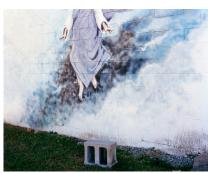

#### **Alex Harris**

Christ is the Answer, Jones County, North Carolina, November, 1971 Archival Pigment Print 1971/2019

Accessioned: 2016 (Reprinted 2019)